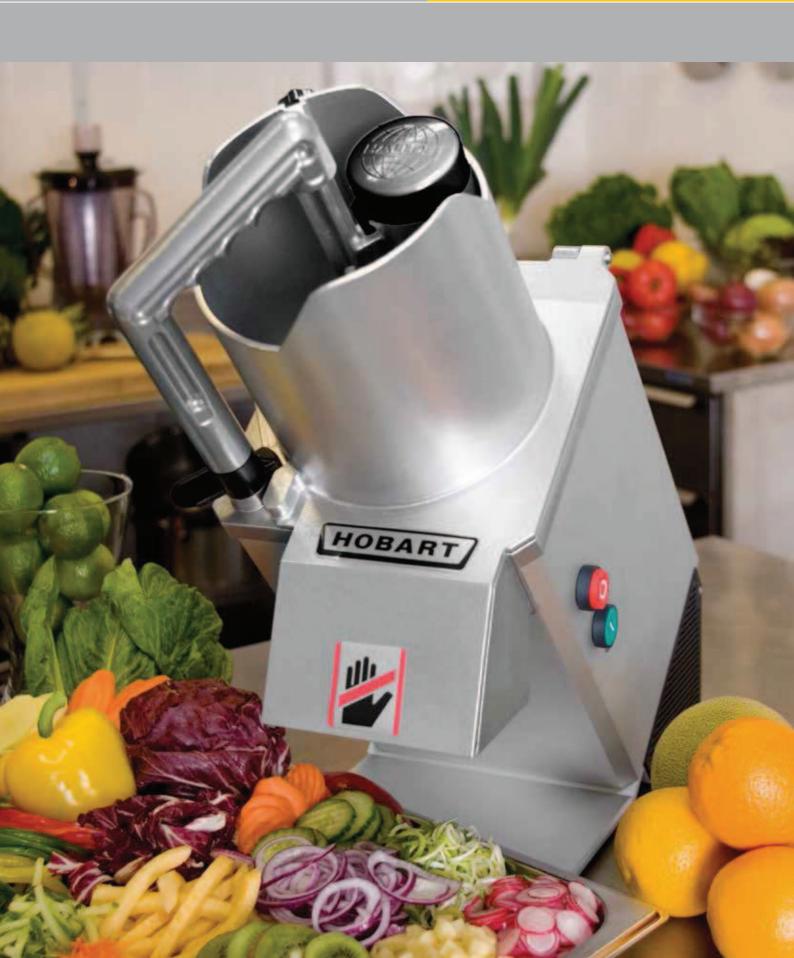

## HOBART GMBH PRODUCT OVERVIEW

# **FOOD PREPARATION**



## **FOOD PREPARATION**

### **MINCER**



#### **BEST RESULTS**

The HOBART meat choppers are ideal for "on demand" processing of fresh, boned meat or tender croquettes. They can be feed at a rapid pace with continuous chopping action and no crushing or mashing of the meat. The heat-treated steel stay-sharp knife ensures that the meat comes out clean cut with all its natural colour and flavour.

#### **EASY HANDLING - HYGIENIC**

All parts which contact food, including cylinder, worm, knife, plate, adjusting wheel and feed pan are easily accessible and readily removable for convenient cleaning without the use of tools. The polished stainless steel legs are cushioned on the bottom with resilient neoprene rubber and provide clearance to keep the table clean under the chopping unit.

####