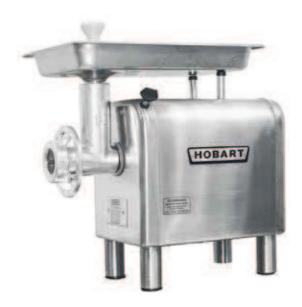

### **MINCER**

#### **BEST RESULTS**

The HOBART meat choppers are ideal for "on demand" processing of fresh, boned meat or tender croquettes. They can be feed at a rapid pace with continuous chopping action and no crushing or mashing of the meat. The heat-treated steel stay-sharp knife ensures that the meat comes out clean cut with all its natural colour and flavour.

#### **EASY HANDLING - HYGIENIC**

All parts which contact food, including cylinder, worm, knife, plate, adjusting wheel and feed pan are easily accessible and readily removable for convenient cleaning without the use of tools. The polished stainless steel legs are cushioned on the bottom with resilient neoprene rubber and provide clearance to keep the table clean under the chopping unit.

#### **DESIGN - QUALITY**

The housing and the large rectangular gastronorm feed pan are made of stainless steel. An attractive stainless steel trim plate is provided at the attachment opening. The protective type chopping end is heavily tinned. With the spiral-fluted chopping ends the mincers provide finest and cleanest cutting action coupled with high capacity.

#### **SAFETY**

The motor is featured with overload protection and no-volt-release. Its ventilation is provided through screened openings in the base of the machine assuring cool operation. With the HOBART #12 chopping end the operator is excellent protected while working.

#### **TECHNICAL DATA**

| MODEL                                | 4812            | 4822            |
|--------------------------------------|-----------------|-----------------|
| CAPACITY kg/minute                   | 6               | 7.3             |
| POWER SUPPLY                         | 230 / 50 / 1    | 230 / 50 / 1    |
| TOTAL LOADING in kW                  | 0.37            | 1.1             |
| <b>DIMENSIONS</b><br>H x W x D in mm | 590 x 610 x 325 | 590 x 759 x 325 |
| NET WEIGHT in kg                     | 53              | 65              |