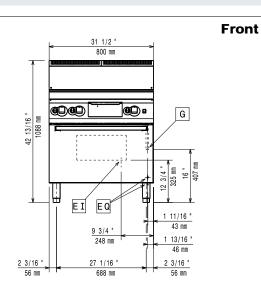

# Modular Cooking Range Line EVO900 Full Module Gas Fry Top, Mild Steel on Convection Oven

Electrical connection G Gas connection

### **Key Information:**

Solid top usable surface (width): 730 mm Solid top usable surface (depth): 700 mm

**Oven working Temperature:** 120 °C MIN; 280 °C MAX

Oven Cavity Dimensions (width): 560 mm Oven Cavity Dimensions (height): 270 mm Oven Cavity Dimensions (depth): 680 mm Net weight: 171 kg Shipping weight: 196 kg Shipping height: 1030 mm Shipping width: 900 mm Shipping depth: 1020 mm Shipping volume: 0.95 m<sup>3</sup>