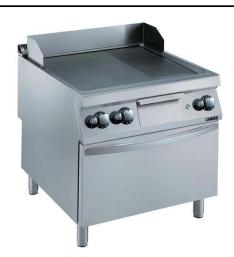

#### **EVO900 Full Module Gas Fry Top, Mild Steel on Convection Oven**

392060 (Z9FTGHSPV0)

Gas frytop with 2/3 smooth and 1/3 ribbed sloped plate with gas convection oven (10,5 kW) and thermostatic control, full module - free standing

#### Main Features

- Unit to be mounted on stainless steel feet with height adjustment up to 50 mm. Unit can be easily mounted on cantilever systems.
- Cooking surface in 15mm thick mild steel for optimum grilling results.
- Oven thermostat adjustable from 120 °C to 280 °C.
- Large drain hole on cooking surface permits the draining of fat into large 1,5 liter collector placed under the cooking surface.
- · Regulators with fixed high and low positions for precise control.
- Stainless steel high splash guards on the rear and sides of cooking surface. Splash guards can be easily removed for cleaning and are dishwasher-safe.
- Base compartment consists of a convection oven, with ON/OFF switch between static and convection mode, positioned beneath the base plate. Oven chamber to have 2 levels of runners to accomodate 2/1 GN shelves (2 steam pans) and ribbed enamelled steel base plate.
- Convection oven allows for simultaneous cooking on 2 levels thus reducing cooking times compared to standard static ovens (depending on food type).
- Scrapers with smooth or ribbed blades included as standard.
- Piezo spark ignition with thermostatic valve for added safety.
- Units have separate controls for each half module of the cooking surface.
- The special design of the control knob system guarantees against water infiltration.
- IPX5 water protection.

## Construction

- Cooking surface to be 2/3 smooth and 1/3 ribbed.
- Unit is 930 mm deep to give a larger working surface
- All exterior panels in Stainless Steel with Scotch Brite finishing.
- AISI 304 stainless steel worktop, 2mm thick.
- Model has right-angled side edges to allow flush fitting joints between units, eliminating gaps and possible dirt traps.