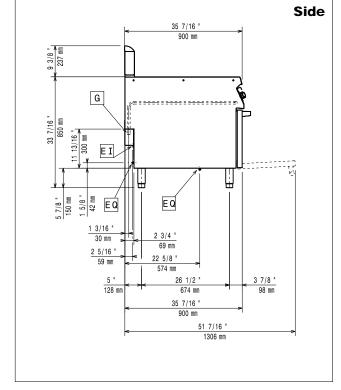

# Modular Cooking Range Line EVO900 Full Module Gas Fry Top, Mild Steel on Convection Oven

Electrical connection G Gas connection

### **Key Information:**

Solid top usable surface (width): 730 mm Solid top usable surface (depth): 700 mm

**Oven working Temperature:** 120 °C MIN; 280 °C MAX

Oven Cavity Dimensions (width): 560 mm Oven Cavity Dimensions (height): 270 mm Oven Cavity Dimensions (depth): 680 mm Net weight: 171 kg Shipping weight: 196 kg Shipping height: 1030 mm Shipping width: 900 mm Shipping depth: 1020 mm Shipping volume: 0.95 m<sup>3</sup>